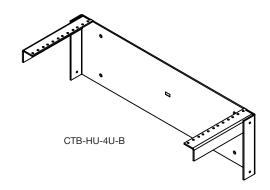

# WALL/CEILING MOUNT HUB BRACKETS

## **Standard Dimensions Wall/Ceiling Mount Hub Brackets**

| Part No.    | Mounting<br>Width (EIA) | Depth<br>(U-space) |
|-------------|-------------------------|--------------------|
| CTB-HU-4U-B | 19                      | 4                  |
| CTB-HU-7U-B | 19                      | 7                  |