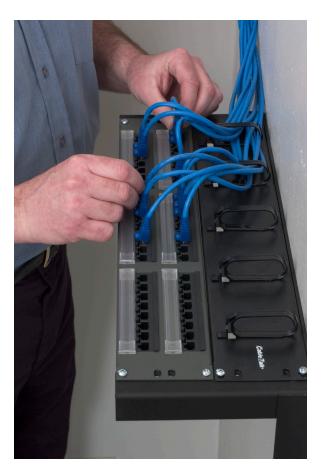

# **Product Features**

#### **Finish**

· Durable black textured powder paint finish

- Frame constructed of 11 GA (0.125") steel
- · A solution for small networks with space constraints
- · Designed to mount equipment to the wall or ceiling, allowing full access and maintaining a limited depth
- · Comes standard with 10-32 tapped mounting holes with stamped U-spacing identification
- · Compliant to EIA-310-D 19" standard