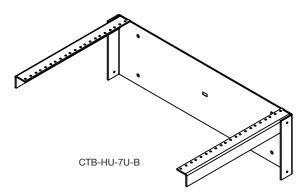

# WALL/CEILING MOUNT HUB BRACKETS

## **Standard Dimensions Wall/Ceiling Mount Hub Brackets**

| Part No.    | Mounting<br>Width (EIA) | Depth<br>(U-space) |
|-------------|-------------------------|--------------------|
| CTB-HU-4U-B | 19                      | 4                  |
| CTB-HU-7U-B | 19                      | 7                  |